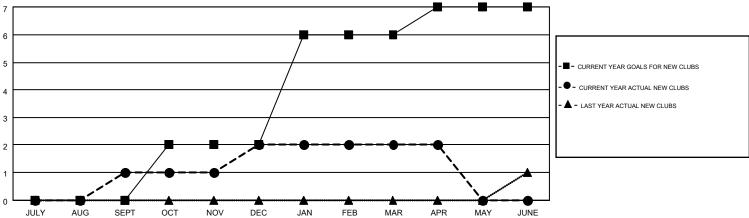

## MONTHLY MEMBERSHIP PROGRESS REPORT

Results as of: 4/30/2015

Multiple District 36

**LOCATION: OREGON** 

GMT CA 1

|               |                  | Clubs            |                  |                  |               |                    | Members                                |                    |                  |
|---------------|------------------|------------------|------------------|------------------|---------------|--------------------|----------------------------------------|--------------------|------------------|
|               | RESUI            | TS FOR 2014-2015 |                  |                  |               | RESU               | ILTS FOR 2014-2015                     |                    |                  |
| QUARTER       | NEW CLUB<br>GOAL | NEW CLUBS        | DROPPED<br>CLUBS | NET<br>GAIN/LOSS | QUARTER       | NEW MEMBER<br>GOAL | CHARTER AND<br>NEW<br>MEMBERS<br>ADDED | DROPPED<br>MEMBERS | NET<br>GAIN/LOSS |
| JULY/AUG/SEPT | 0                | 1                | 1                | 0                | JULY/AUG/SEPT | 45                 | 140                                    | 164                | -24              |
| OCT/NOV/DEC   | 2                | 1                | 2                | -1               | OCT/NOV/DEC   | 90                 | 134                                    | 133                | 1                |
| JAN/FEB/MAR   | 4                | 0                | 1                | -1               | JAN/FEB/MAR   | 142                | 132                                    | 140                | -8               |
| APR/MAY/JUNE  | 1                | 0                | 0                | 0                | APR/MAY/JUNE  | 23                 | 32                                     | 32                 | 0                |