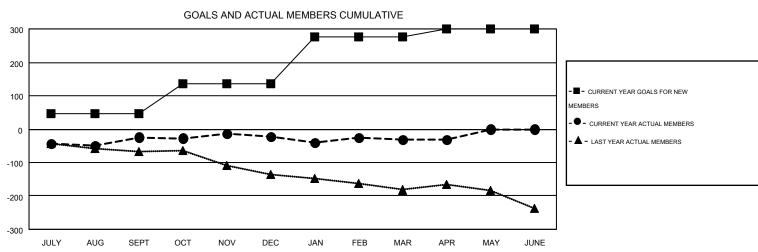

## MONTHLY MEMBERSHIP PROGRESS REPORT

Results as of: 4/30/2015

Multiple District 36

**LOCATION: OREGON** 

GMT CA 1

|               |                  | Clubs            |                  |                  |               |                    | Members                                |                    |                  |
|---------------|------------------|------------------|------------------|------------------|---------------|--------------------|----------------------------------------|--------------------|------------------|
|               | RESUI            | TS FOR 2014-2015 |                  |                  |               | RESU               | ILTS FOR 2014-2015                     |                    |                  |
| QUARTER       | NEW CLUB<br>GOAL | NEW CLUBS        | DROPPED<br>CLUBS | NET<br>GAIN/LOSS | QUARTER       | NEW MEMBER<br>GOAL | CHARTER AND<br>NEW<br>MEMBERS<br>ADDED | DROPPED<br>MEMBERS | NET<br>GAIN/LOSS |
| JULY/AUG/SEPT | 0                | 1                | 1                | 0                | JULY/AUG/SEPT | 45                 | 140                                    | 164                | -24              |
| OCT/NOV/DEC   | 2                | 1                | 2                | -1               | OCT/NOV/DEC   | 90                 | 134                                    | 133                | 1                |
| JAN/FEB/MAR   | 4                | 0                | 1                | -1               | JAN/FEB/MAR   | 142                | 132                                    | 140                | -8               |
| APR/MAY/JUNE  | 1                | 0                | 0                | 0                | APR/MAY/JUNE  | 23                 | 32                                     | 32                 | 0                |